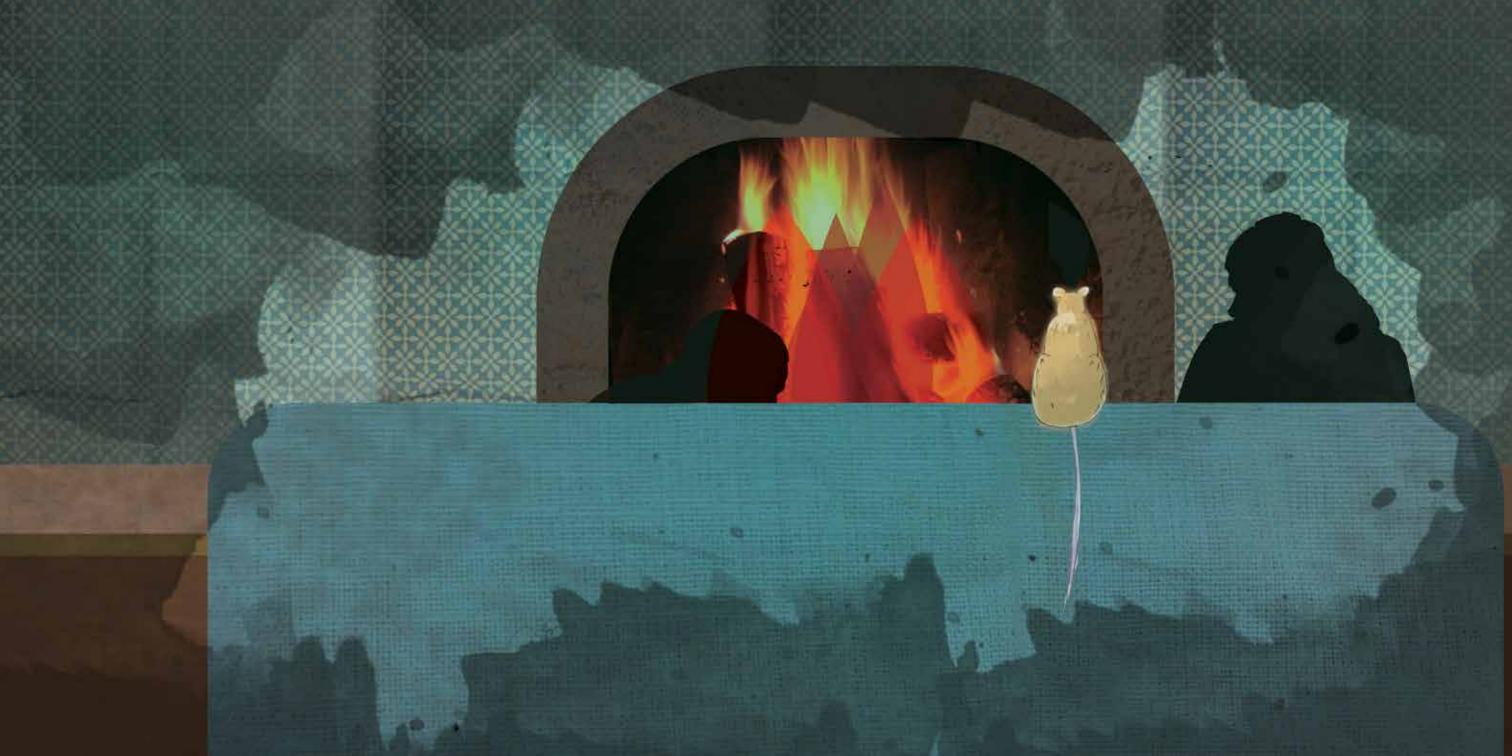

#### Mo bosigong joo, Peba ya lora ditoro tse di modumo le leretla.

Tlhapi ya re, "O ka tla go robala le nna."

"Peba ya re, "Ke a leboga."

#### Mo bosigong joo, Peba ya lora e sitwa e bile e le metsi.