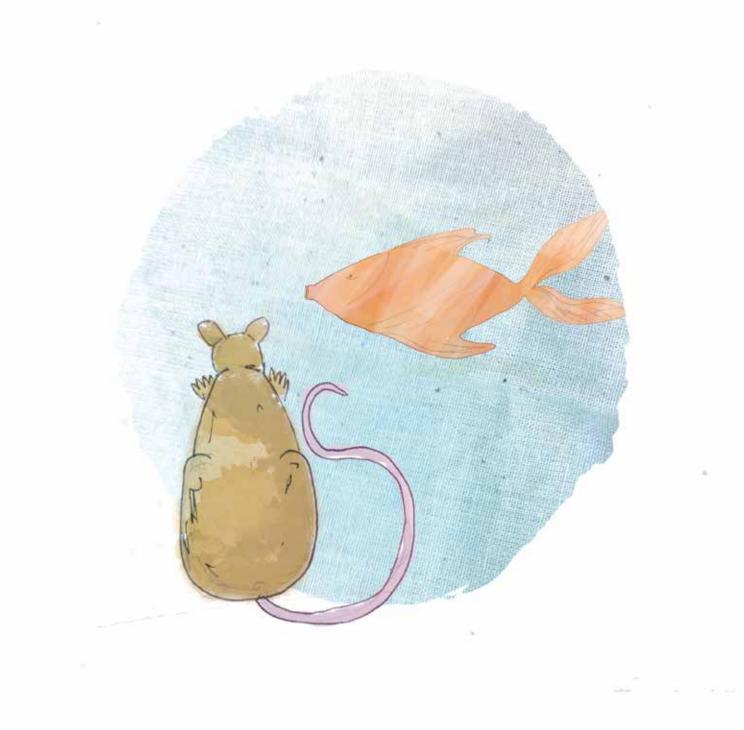

#### Mo bosigong joo, Peba ya lora ditoro tse di modumo le leretla.

Tlhapi ya re, "O ka tla go robala le nna."

"Peba ya re, "Ke a leboga."