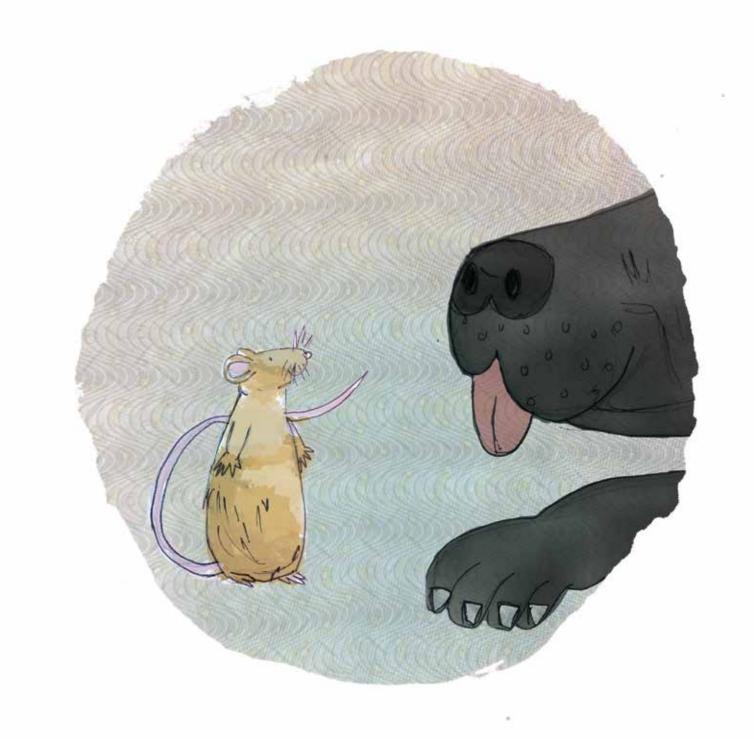

#### Mo bosigong joo, Peba ya lora ditoro tse di modumo le leretla.

Tlhapi ya re, "O ka tla go robala le nna."

"Peba ya re, "Ke a leboga."