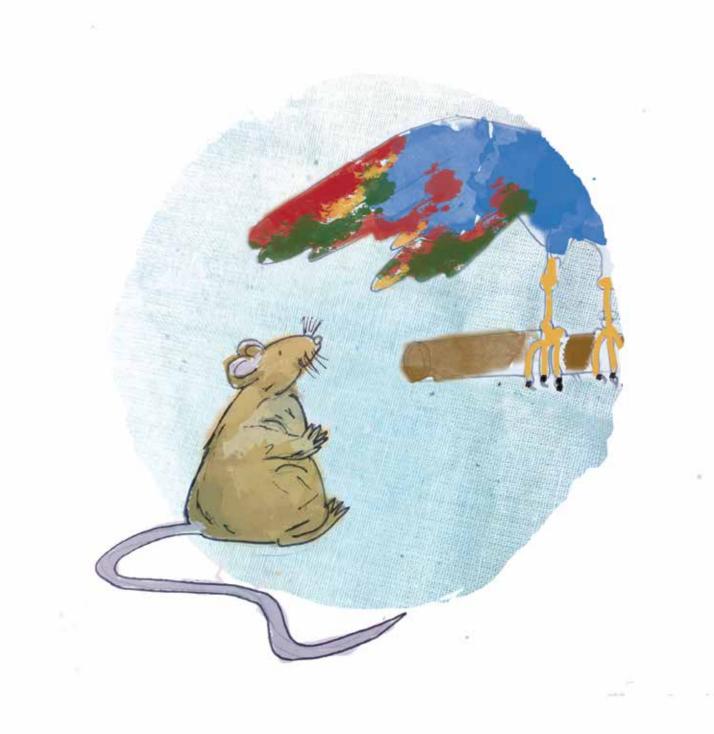

#### Mo bosigong joo, Peba ya lora ditoro tse di modumo le leretla.

Tlhapi ya re, "O ka tla go robala le nna."

"Peba ya re, "Ke a leboga."