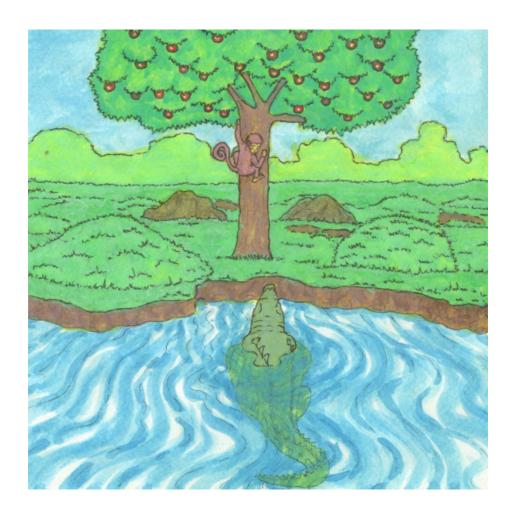

"I keep my liver in the tree, let us go and get it," she said.

Crocodile swam back to the riverbank.

Monkey jumped off her back and ran up into the tree.

Crocodile waited.

Crocodile waited for a long time, but Monkey did not return.