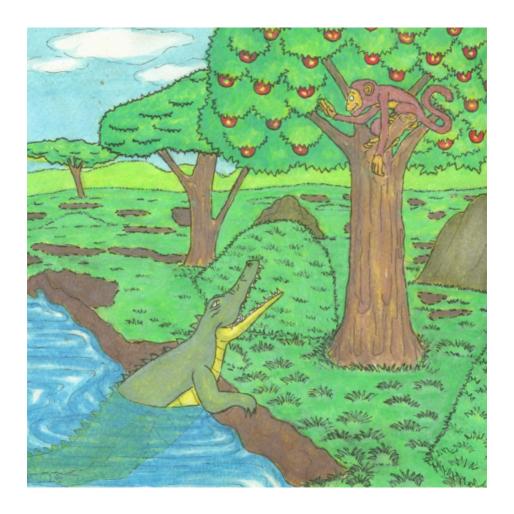

Crocodile ate fish from the river. Monkey ate fruits from the tree.

Crocodile's child was extremely sick.

Crocodile's Grandmother told her, "Only a monkey's liver will cure the child."

Crocodile invited Monkey to her house in the river.

She offered to carry Monkey on her back.

As Crocodile was swimming, she told Monkey about her sick child.

"Only monkey liver will cure him," sighed Crocodile sadly.

"You should have told me before we left!" cried Monkey.