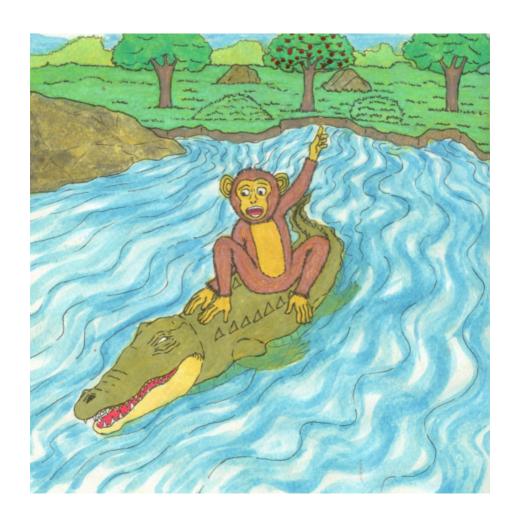

She offered to carry Monkey on her back.

As Crocodile was swimming, she told Monkey about her sick child.

"Only monkey liver will cure him," sighed Crocodile sadly.

"You should have told me before we left!" cried Monkey.

"I keep my liver in the tree, let us go and get it," she said.

Crocodile swam back to the riverbank.

Monkey jumped off her back and ran up into the tree.

Crocodile waited.

Crocodile waited for a long time, but Monkey did not return.