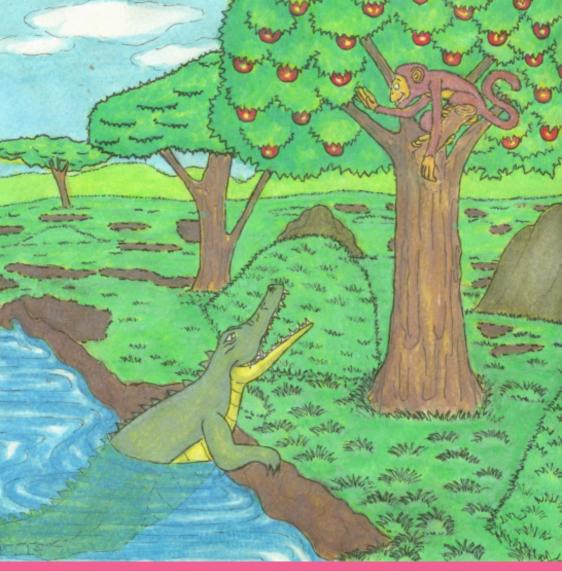

## Crocodile and Monkey were friends

Ntombikanyise Malaza Sibusiso Khumalo

English First sentences

Crocodile and Monkey were best friends.

Crocodile lived in a river.

Monkey lived in a tree next to the river.

Crocodile ate fish from the river. Monkey ate fruits from the tree.

Crocodile's child was extremely sick.

Crocodile's Grandmother told her, "Only a monkey's liver will cure the child."

Crocodile invited Monkey to her house in the river.