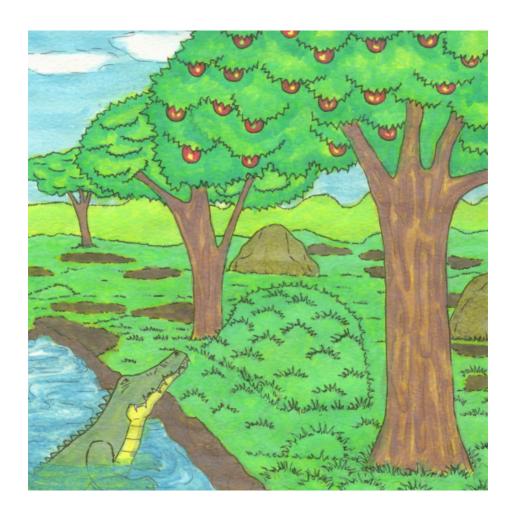

## Crocodile and Monkey were friends

Ntombikanyise Malaza Sibusiso Khumalo

English First sentences

Crocodile and Monkey were best friends.

Crocodile lived in a river.

Monkey lived in a tree next to the river.

Crocodile ate fish from the river. Monkey ate fruits from the tree.

Crocodile's child was extremely sick.

Crocodile's Grandmother told her, "Only a monkey's liver will cure the child."

Crocodile invited Monkey to her house in the river.

She offered to carry Monkey on her back.

As Crocodile was swimming, she told Monkey about her sick child.

"Only monkey liver will cure him," sighed Crocodile sadly.

"You should have told me before we left!" cried Monkey.

"I keep my liver in the tree, let us go and get it," she said.

Crocodile swam back to the riverbank.

Monkey jumped off her back and ran up into the tree.

Crocodile waited.

Crocodile waited for a long time, but Monkey did not return.