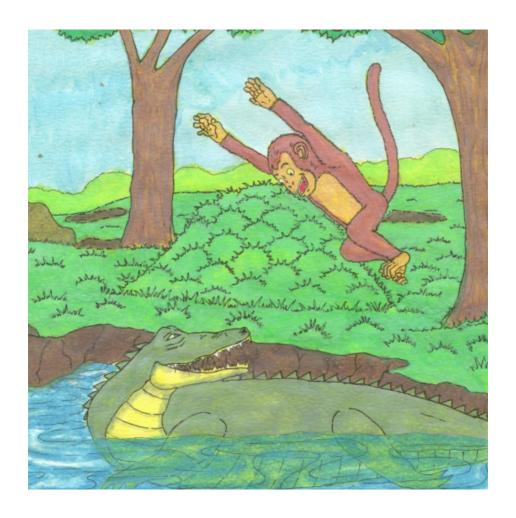

She offered to carry Monkey on her back.

As Crocodile was swimming, she told Monkey about her sick child.

"Only monkey liver will cure him," sighed Crocodile sadly.

"You should have told me before we left!" cried Monkey.

"I keep my liver in the tree, let us go and get it," she said.

Crocodile swam back to the riverbank.

Monkey jumped off her back and ran up into the tree.

Crocodile waited.

Crocodile waited for a long time, but Monkey did not return.