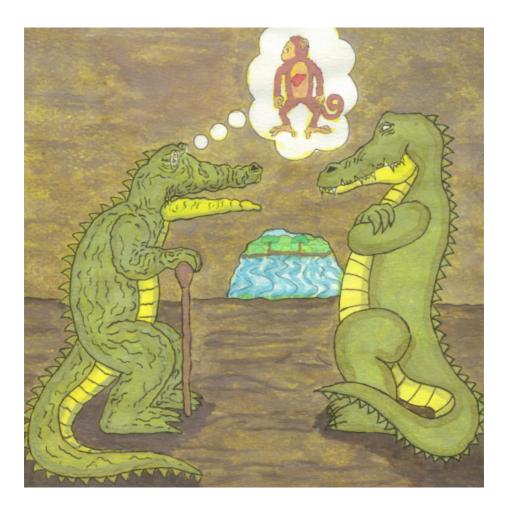

"I keep my liver in the tree, let us go and get it," she said.

Crocodile swam back to the riverbank.

Monkey jumped off her back and ran up into the tree.

Crocodile waited.

Crocodile waited for a long time, but Monkey did not return.