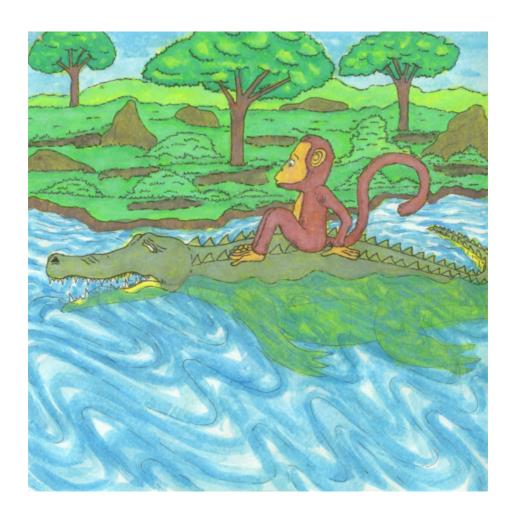

She offered to carry Monkey on her back.

As Crocodile was swimming, she told Monkey about her sick child.

"Only monkey liver will cure him," sighed Crocodile sadly.

"You should have told me before we left!" cried Monkey.